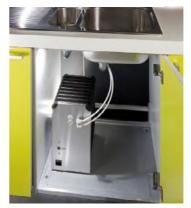

### Under sink chiller unit

Height: 290mm Width: 410mm Depth: 210mm

Installation Requirements

Mains fed water supply 1 x 240 V Electrical socket

Please ensure that there is sufficient under counter space available for the chiller unit. Additionally, the tap dispenser needs to be installed over a sink to allow for drainage.