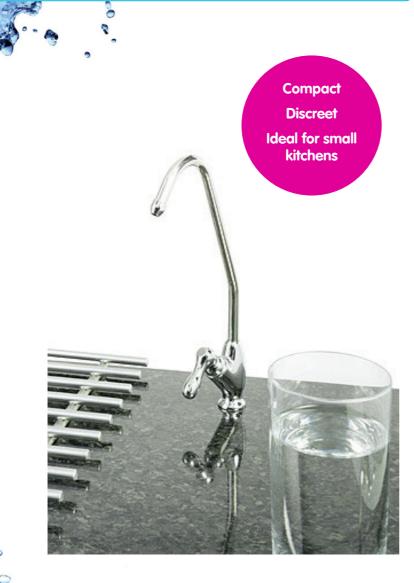

#### **Features**

- Chilled, filtered water on demand
- Chiller unit discretely installed under the counter
- Choice of surface mounted tap designs
- Hygienic stainless steel
- Quiet, air cooled refrigeration system
- Adjustable thermostat between 2-12°C
- 8 Litres of chilled water per hour
- Mains fed