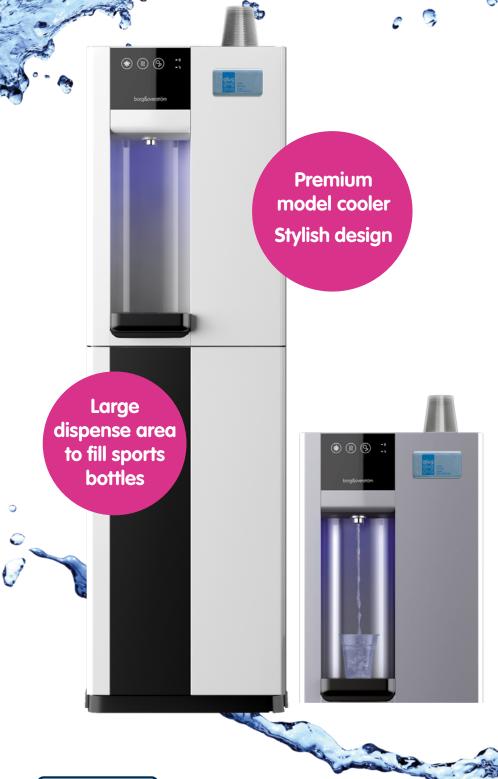

# **B3F / B3C Water Cooler**

# Floor standing or Countertop

### **Features**

- Available in Black, Silver and White
- Touch panel button controls
- Auto lit dispense area
- Large dispense area for bottle filling
- Integral cup holder
- Removable drip tray
- Direct chill or reservoir option
- Chilled, ambient, hot and sparkling options available.
- Mains fed

## **Dimensions – floor standing**

| Height: | 1065mm |
|---------|--------|
| Width:  | 325mm  |
| Depth:  | 380mm  |

#### **Dimensions – countertop**

| Height: | 475mm |
|---------|-------|
| Width:  | 325mm |
| Depth:  | 380mm |

Capacity – chilled/sparkling

30 litres per hour

**Capacity – hot** 6 litres per hour