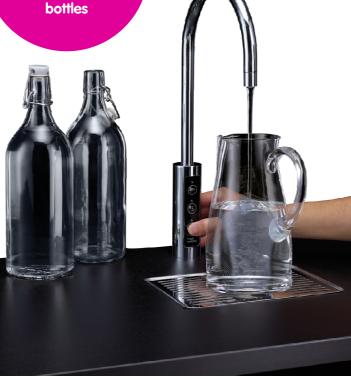

υl

· • · · ·

space saving energy efficient ideal for filling jugs and instant chilled, ambient and sparkling filtered water at the touch of a button

# **Under counter design**

#### **Features**

- Elegant, minimalistic design
- · Contoured tap with hygienic control panel
- · Chiller unit discretely installed under the counter
- Chilled, ambient and sparkling options available
- Two models 20 or 30 litres of chilled water per hour
- Built in leak detector
- Optional, alarmed waste tank system and stainless steel drip tray for where standard drainage is not available nearby
- Mains fed

The u1 can be installed directly over a sink or as a stand-alone unit with a drip tray and, if standard drainage is not available nearby, an alarmed waste tank.