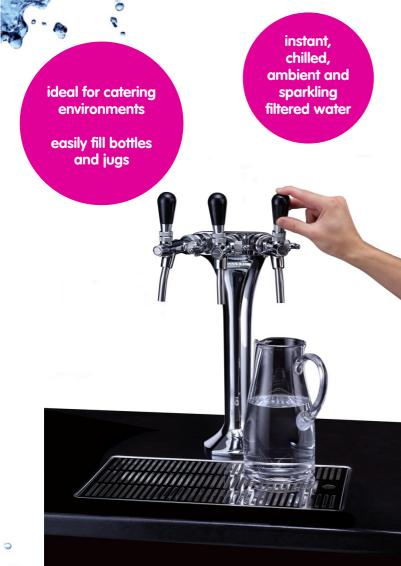

The u2 Filtered Water Tap can be installed directly over a sink or as a stand-alone unit with a drip tray and drainage.

#### **Features**

- Robust, solid build quality
- Simple to operate and maintain
- Chiller unit discretely installed under the counter
- Chilled, ambient and sparkling options available
- Two models 30 or 60 litres of chilled water per hour
- Twin or triple head tap
- Optional, stainless steel drip tray
- Mains fed

### **Twin Head Tap**

Height: 350mm Width: 220mm Depth: 250mm Dispense Height: 250mm **Triple Head Tap** Height: 470mm Width: 220mm Depth: 250mm Dispense Height: 285mm