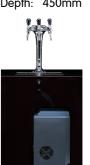

#### **30L Under Counter Unit**

Height: 390mm Width: 230mm Depth: 370mm

**Optional Drip Tray** Width: 430mm Depth: 250mm

60L Under Counter Unit

Height: 485mm Width: 262mm Depth: 450mm

Mains fed water solutions for your workplace